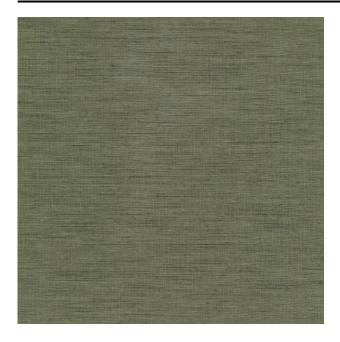

#### Description

A floor length, sheer curtain fabric in 100% Trevira CS. The subtle slubs in the yarn make the impact of fabric slightly more pronounced. Forecast has been a favourite for years and due to its success is now available in a lager range of colours

### Product images