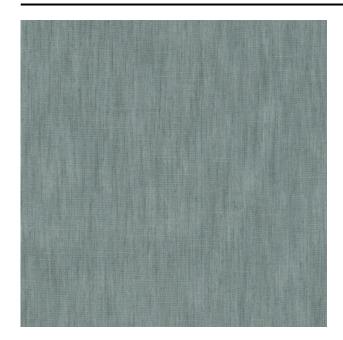

#### Description

A floor length, sheer curtain fabric in 100% Trevira CS. The subtle slubs in the yarn make the impact of fabric slightly more pronounced. Forecast has been a favourite for years and due to its success is now available in a lager range of colours

### **Product images**