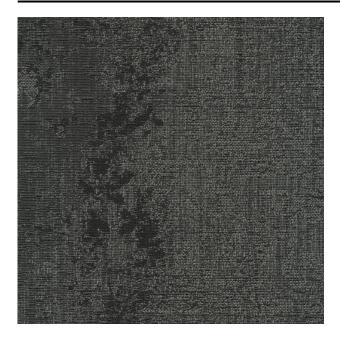

#### Description

Imperfection as a statement in your interior. A rugged cotton-mix jacquard fabric, fully embracing the wabi-sabi feel. The jacquard design is woven into the fabric and has a worn effect, creating subtle silhouettes of plants. Deep colours embody a rich past.

### Product images