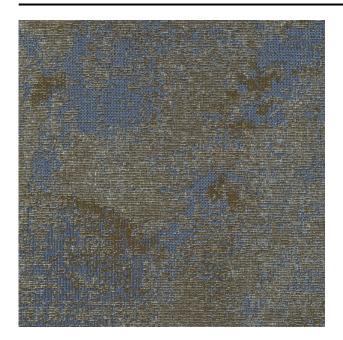

#### Description

Imperfection as a statement in your interior. A rugged cotton-mix jacquard fabric, fully embracing the wabi-sabi feel. The jacquard design is woven into the fabric and has a worn effect, creating subtle silhouettes of plants. Deep colours embody a rich past.

### Product images