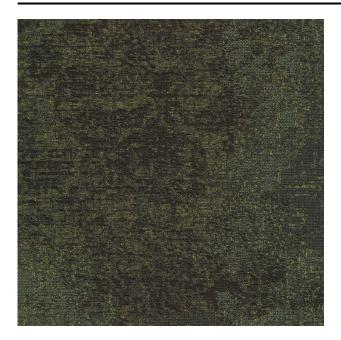

#### Description

Imperfection as a statement in your interior. A rugged cotton-mix jacquard fabric, fully embracing the wabi-sabi feel. The jacquard design is woven into the fabric and has a worn effect, creating subtle silhouettes of plants. Deep colours embody a rich past.

## **Product images**