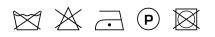

|
|--------------------------|---------------------------------------------------|
| Composition              | 41% viscose, 35% cotton, 14% polyester, 10% linen |
| Width (cm)               | 140 cm                                            |
| Weight (g/m1)            | 837 g/m1                                          |
| Lightfasness (scale 1-8) | 5                                                 |
| Pilling                  | 3-4                                               |
| Wear resistance          | 12000                                             |
| Color variants           | 9                                                 |
| Shrinkage (%)            | 1%                                                |

#### Washing instructions

#### Industrial washing instructions



Does not apply.

### Product images