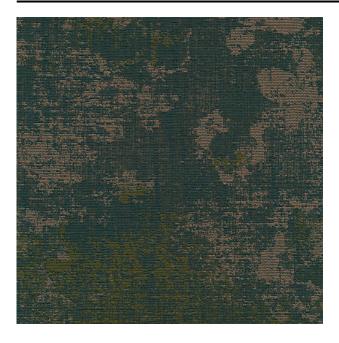

#### Description

Imperfection as a statement in your interior. A rugged cotton-mix jacquard fabric, fully embracing the wabi-sabi feel. The jacquard design is woven into the fabric and has a worn effect, creating subtle silhouettes of plants. Deep colours embody a rich past.

### Product images