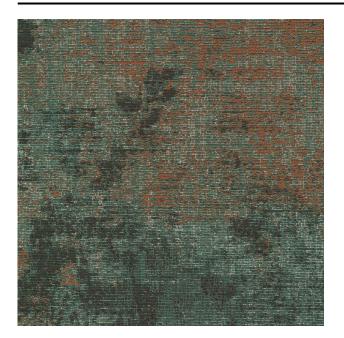

#### Description

Imperfection as a statement in your interior. A rugged cotton-mix jacquard fabric, fully embracing the wabi-sabi feel. The jacquard design is woven into the fabric and has a worn effect, creating subtle silhouettes of plants. Deep colours embody a rich past.

# Product images