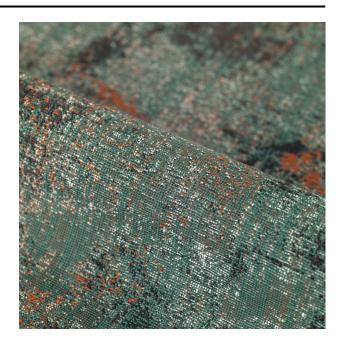

#### Description

Imperfection as a statement in your interior. A rugged cotton-mix jacquard fabric, fully embracing the wabi-sabi feel. The jacquard design is woven into the fabric and has a worn effect, creating subtle silhouettes of plants. Deep colours embody a rich past.

# Product images