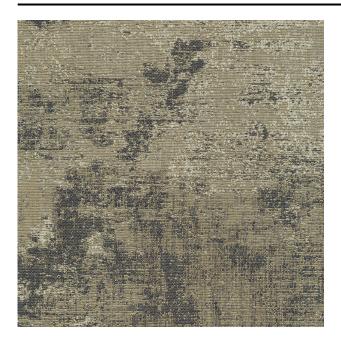

#### Description

Imperfection as a statement in your interior. A rugged cotton-mix jacquard fabric, fully embracing the wabi-sabi feel. The jacquard design is woven into the fabric and has a worn effect, creating subtle silhouettes of plants. Deep colours embody a rich past.

# Product images