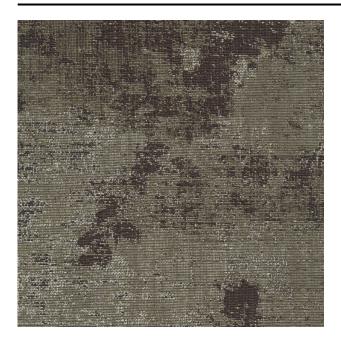

#### Description

Imperfection as a statement in your interior. A rugged cotton-mix jacquard fabric, fully embracing the wabi-sabi feel. The jacquard design is woven into the fabric and has a worn effect, creating subtle silhouettes of plants. Deep colours embody a rich past.

# Product images