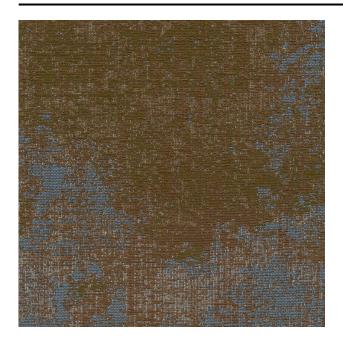

#### Description

Imperfection as a statement in your interior. A rugged cotton-mix jacquard fabric, fully embracing the wabi-sabi feel. The jacquard design is woven into the fabric and has a worn effect, creating subtle silhouettes of plants. Deep colours embody a rich past.