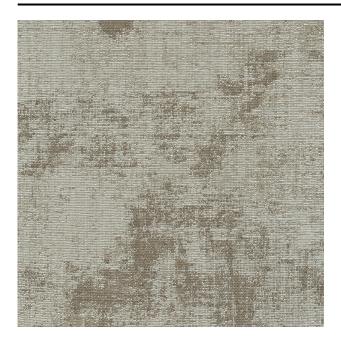

#### Description

Imperfection as a statement in your interior. A rugged cotton-mix jacquard fabric, fully embracing the wabi-sabi feel. The jacquard design is woven into the fabric and has a worn effect, creating subtle silhouettes of plants. Deep colours embody a rich past.