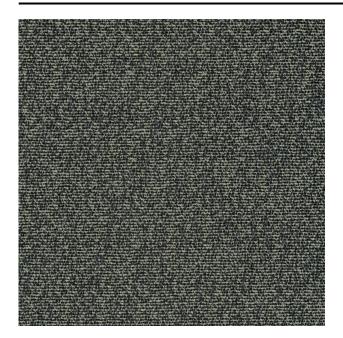

#### Description

Soft fabric with a multi-structured finish. All colour options are mixed with a delicate black thread, giving the fabric a Coco Chanel feel. A thin shiny thread is added to the weave for an added touch of class.

### **Product images**