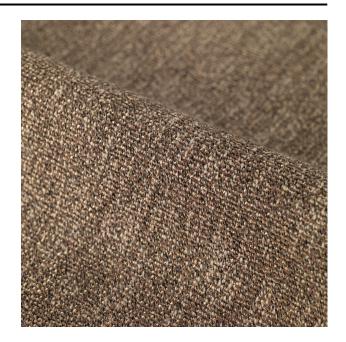

#### Description

Soft fabric with a multi-structured finish. All colour options are mixed with a delicate black thread, giving the fabric a Coco Chanel feel. A thin shiny thread is added to the weave for an added touch of class.

### Product images