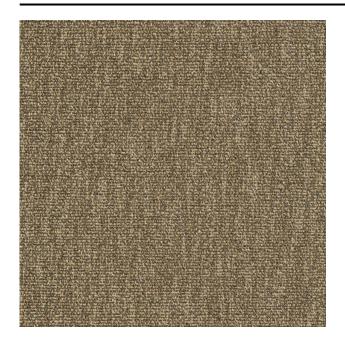

#### Description

Soft fabric with a multi-structured finish. All colour options are mixed with a delicate black thread, giving the fabric a Coco Chanel feel. A thin shiny thread is added to the weave for an added touch of class.

### Product images