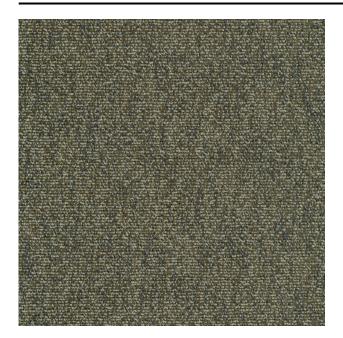

#### Description

Soft fabric with a multi-structured finish. All colour options are mixed with a delicate black thread, giving the fabric a Coco Chanel feel. A thin shiny thread is added to the weave for an added touch of class.

### **Product images**