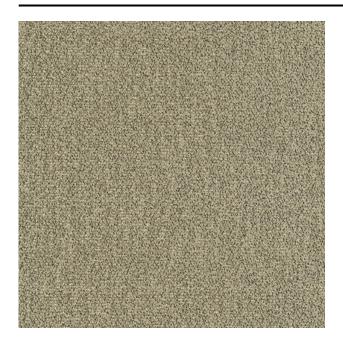

#### Description

Soft fabric with a multi-structured finish. All colour options are mixed with a delicate black thread, giving the fabric a Coco Chanel feel. A thin shiny thread is added to the weave for an added touch of class.

### **Product images**