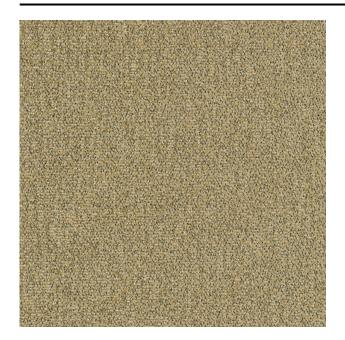

#### Description

Soft fabric with a multi-structured finish. All colour options are mixed with a delicate black thread, giving the fabric a Coco Chanel feel. A thin shiny thread is added to the weave for an added touch of class.

### **Product images**