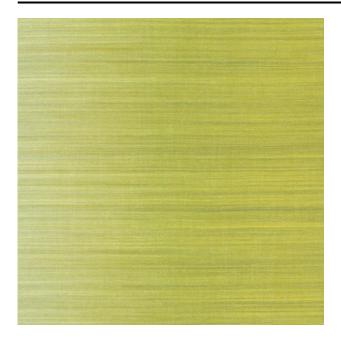

### Description

A sheer curtain fabric with a digital print of vertical stripes of colour flowing evenly into each other, resulting in a wide range of shades. Alternating between soft and intense, like waves on the shore. The curtain allows you to gently filter daylight while creating a cheerful glow in the room. The Tide design is digitally printed onto the transparent curtain fabric Akin and has a soft batiste-like feel. The fabric is room-high, woven from 100% recycled yarns and suitable for projects due to its fire-retardant properties.

## **Product images**