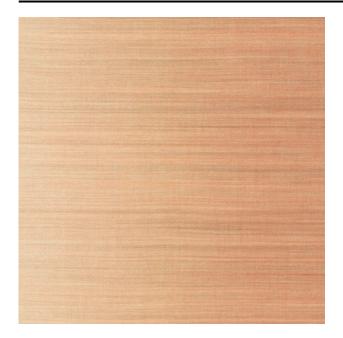

### Description

A sheer curtain fabric with a digital print of vertical stripes of colour flowing evenly into each other, resulting in a wide range of shades. Alternating between soft and intense, like waves on the shore. The curtain allows you to gently filter daylight while creating a cheerful glow in the room. The Tide design is digitally printed onto the transparent curtain fabric Akin and has a soft batiste-like feel. The fabric is room-high, woven from 100% recycled yarns and suitable for projects due to its fire-retardant properties.

## **Product images**