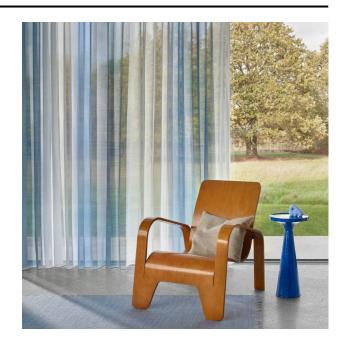

#### Description

A sheer curtain fabric with a digital print of vertical stripes of colour flowing evenly into each other, resulting in a wide range of shades. Alternating between soft and intense, like waves on the shore. The curtain allows you to gently filter daylight while creating a cheerful glow in the room. The Tide design is digitally printed onto the transparent curtain fabric Akin and has a soft batiste-like feel. The fabric is room-high, woven from 100% recycled yarns and suitable for projects due to its fire-retardant properties.