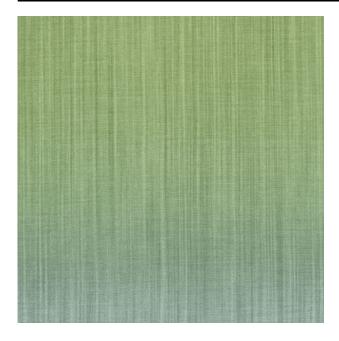

#### Description

Varied shades of colour blend subtly together, creating a play of vibrant hues. Like a beautiful view slowly fading away to the horizon. The Evolve design is digitally printed onto the transparent curtain fabric Akin and has a soft batiste-like feel. The fabric is room-high, woven from 100% recycled yarns and suitable for projects due to its fire-retardant properties.

### Product images