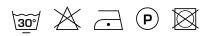

projects due to its fire-retardant properties.

#### **Specifications**

| Part ID                  | 0106050095                         |
|--------------------------|------------------------------------|
| Composition              | 100% recycled polyester trevira cs |
| Width (cm)               | 310 cm                             |
| Weight (g/m1)            | 233 g/m1                           |
| Lightfasness (scale 1-8) | 5                                  |
| Flameretardant           | Yes                                |
| Certifications           | OEKOTEX                            |
| Color variants           | 6                                  |
| Shrinkage (%)            | 2%                                 |

#### Washing instructions

#### Industrial washing instructions



Does not apply.

### Product images