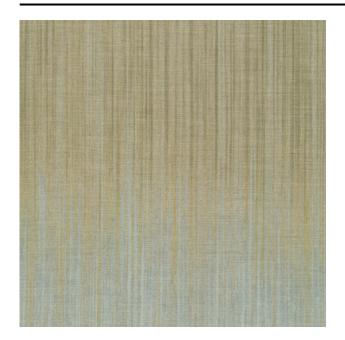

#### Description

Varied shades of colour blend subtly together, creating a play of vibrant hues. Like a beautiful view slowly fading away to the horizon. The Evolve design is digitally printed onto the transparent curtain fabric Akin and has a soft batiste-like feel. The fabric is room-high, woven from 100% recycled yarns and suitable for projects due to its fireretardant properties.

### **Product images**