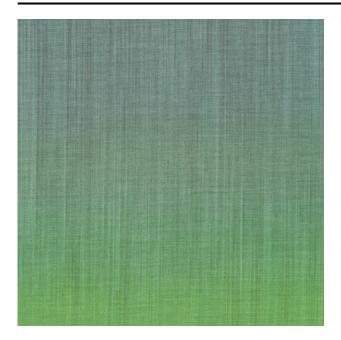

#### Description

Varied shades of colour blend subtly together, creating a play of vibrant hues. Like a beautiful view slowly fading away to the horizon. The Evolve design is digitally printed onto the transparent curtain fabric Akin and has a soft batiste-like feel. The fabric is room-high, woven from 100% recycled yarns and suitable for projects due to its fireretardant properties.

### **Product images**