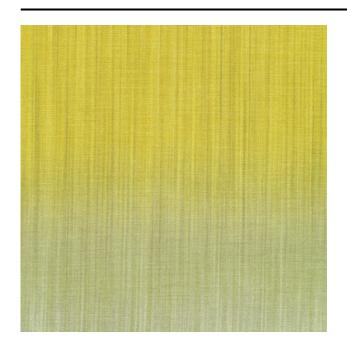

#### Description

Varied shades of colour blend subtly together, creating a play of vibrant hues. Like a beautiful view slowly fading away to the horizon. The Evolve design is digitally printed onto the transparent curtain fabric Akin and has a soft batiste-like feel. The fabric is room-high, woven from 100% recycled yarns and suitable for projects due to its fireretardant properties.