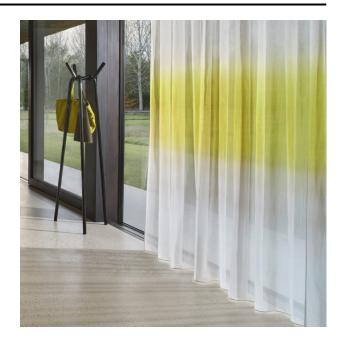

#### Description

Varied shades of colour blend subtly together, creating a play of vibrant hues. Like a beautiful view slowly fading away to the horizon. The Evolve design is digitally printed onto the transparent curtain fabric Akin and has a soft batiste-like feel. The fabric is room-high, woven from 100% recycled yarns and suitable for projects due to its fireretardant properties.