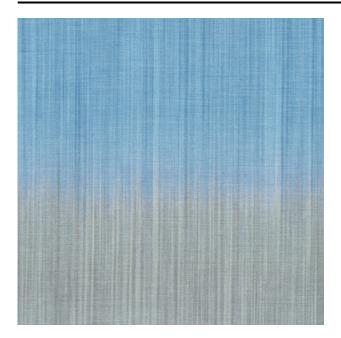

#### Description

Varied shades of colour blend subtly together, creating a play of vibrant hues. Like a beautiful view slowly fading away to the horizon. The Evolve design is digitally printed onto the transparent curtain fabric Akin and has a soft batiste-like feel. The fabric is room-high, woven from 100% recycled yarns and suitable for projects due to its fireretardant properties.