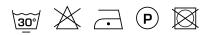

olyester flame retardant |
| Width (cm)               | 295 cm                                                                |
| Weight (g/m1)            | 750 g/m1                                                              |
| Lightfasness (scale 1-8) | 5                                                                     |
| Flameretardant           | Yes                                                                   |
| Certifications           | OEKOTEX                                                               |
| Color variants           | 6                                                                     |
| Shrinkage (%)            | 2%                                                                    |

#### Washing instructions

#### Industrial washing instructions



Does not apply.

### Product images