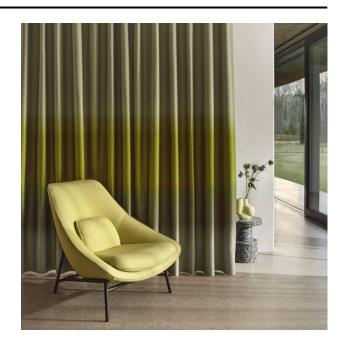

#### Description

A darkening curtain fabric with a digital print of shades that gently blend together. The subtle sheen of the fabric gives the impression the colours are glowing. Flare is room-high, woven in partially recycled yarns and suitable for projects due to its fire-retardant properties.