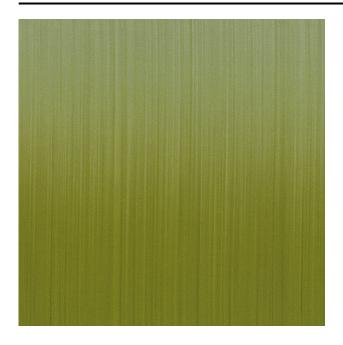

#### Description

A darkening curtain fabric with a digital print of shades that gently blend together. The subtle sheen of the fabric gives the impression the colours are glowing. Flare is room-high, woven in partially recycled yarns and suitable for projects due to its fire-retardant properties.

#### **Specifications**

| Part ID                  | 0106020065                                                            |
|--------------------------|-----------------------------------------------------------------------|
| Composition              | 50% polyester flame retardant, 50% recycled polyester flame retardant |
| Width (cm)               | 295 cm                                                                |
| Weight (g/m1)            | 750 g/m1                                                              |
| Lightfasness (scale 1-8) | 5                                                                     |
| Flameretardant           | Yes                                                                   |
| Certifications           | OEKOTEX                                                               |
| Color variants           | 6                                                                     |
| Shrinkage (%)            | 2%                                                                    |