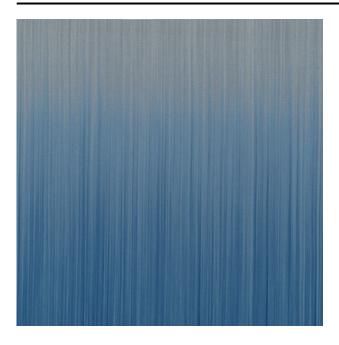

#### Description

A darkening curtain fabric with a digital print of shades that gently blend together. The subtle sheen of the fabric gives the impression the colours are glowing. Flare is room-high, woven in partially recycled yarns and suitable for projects due to its fire-retardant properties.

### Product images