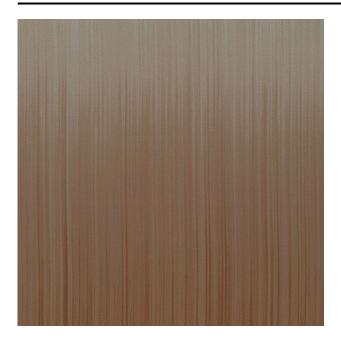

#### Description

A darkening curtain fabric with a digital print of shades that gently blend together. The subtle sheen of the fabric gives the impression the colours are glowing. Flare is room-high, woven in partially recycled yarns and suitable for projects due to its fire-retardant properties.