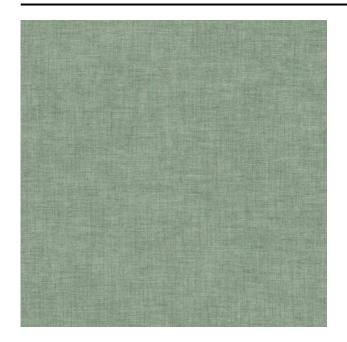

#### Description

A no-nonsense curtain fabric with a soft feel. Subtle variations in the yarn give the fabric a natural look. Onno is transparent, room-high and consists partially of yarns produced from recycled PET bottles and recycled cotton from the clothing industry.

#### **Specifications**

| Part ID                  | 0105950085                                                             |
|--------------------------|------------------------------------------------------------------------|
| Composition              | 33% cotton, 26% recycled cotton, 15% polyester, 26% recycled polyester |
| Width (cm)               | 300 cm                                                                 |
| Weight (g/m1)            | 219 g/m1                                                               |
| Lightfasness (scale 1-8) | 5                                                                      |
| Certifications           | OEKOTEX                                                                |
| Color variants           | 7                                                                      |
| Shrinkage (%)            | 1%                                                                     |
| Roman blind suitable     | Yes                                                                    |
|                          |                                                                        |