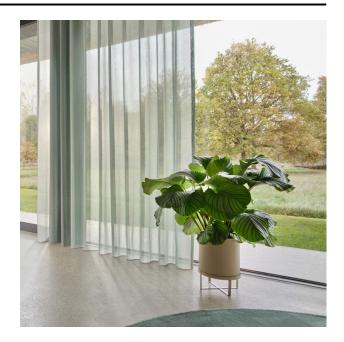

#### Description

A no-nonsense curtain fabric with a soft feel. Subtle variations in the yarn give the fabric a natural look. Onno is transparent, room-high and consists partially of yarns produced from recycled PET bottles and recycled cotton from the clothing industry.