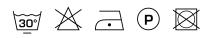

effect. The yarn has a refined thickness which creates a naturally square effect, offering a beautiful see-through fabric. Ebben is a versatile curtain that can be used in different types of interiors.

#### **Specifications**

| Part ID                  | 0105910099     |
|--------------------------|----------------|
|                          | 0103910099     |
| Composition              | 100% polyester |
| Width (cm)               | 300 cm         |
| Weight (g/m1)            | 249 g/m1       |
| Lightfasness (scale 1-8) | 4              |
| Certifications           | OEKOTEX        |
| Color variants           | 15             |
| Shrinkage (%)            | 1%             |
| Roman blind suitable     | Yes            |

#### Washing instructions

#### Industrial washing instructions



Does not apply.

### Product images