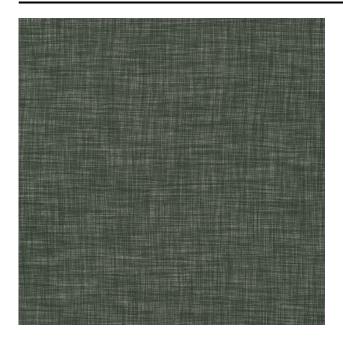

#### Description

A room-high, sheer curtain fabric with a two-tone effect. The yarn has a refined thickness which creates a naturally square effect, offering a beautiful see-through fabric. Ebben is a versatile curtain that can be used in different types of interiors.