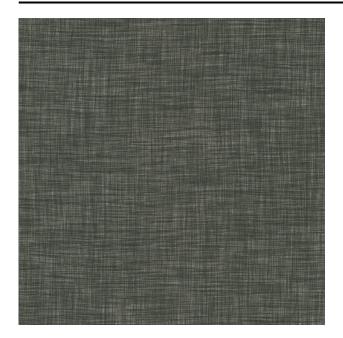

#### Description

A room-high, sheer curtain fabric with a two-tone effect. The yarn has a refined thickness which creates a naturally square effect, offering a beautiful see-through fabric. Ebben is a versatile curtain that can be used in different types of interiors.