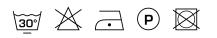

om-high, sheer curtain fabric with a two-tone effect. The yarn has a refined thickness which creates a naturally square effect, offering a beautiful see-through fabric. Ebben is a versatile curtain that can be used in different types of interiors.

#### **Specifications**

| Part ID                  | 0105910072     |
|--------------------------|----------------|
| Composition              | 100% polyester |
| Width (cm)               | 300 cm         |
| Weight (g/m1)            | 249 g/m1       |
| Lightfasness (scale 1-8) | 4              |
| Certifications           | OEKOTEX        |
| Color variants           | 15             |
| Shrinkage (%)            | 1%             |
| Roman blind suitable     | Yes            |

#### Washing instructions

#### Industrial washing instructions



Does not apply.

### Product images