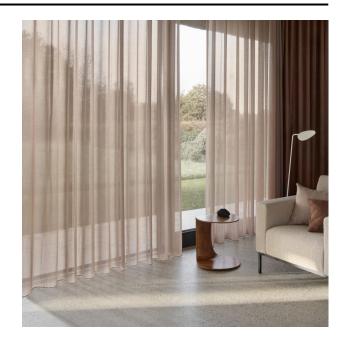

#### Description

A room-high, sheer curtain fabric with a two-tone effect. The yarn has a refined thickness which creates a naturally square effect, offering a beautiful see-through fabric. Ebben is a versatile curtain that can be used in different types of interiors.