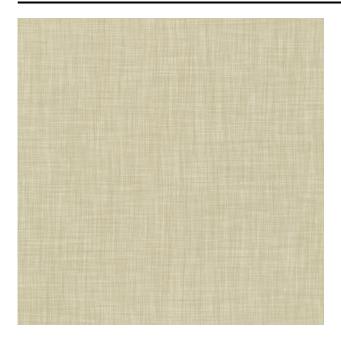

#### Description

A room-high, sheer curtain fabric with a two-tone effect. The yarn has a refined thickness which creates a naturally square effect, offering a beautiful see-through fabric. Ebben is a versatile curtain that can be used in different types of interiors.

#### **Specifications**

| Part ID                  | 0105910009     |
|--------------------------|----------------|
| Composition              | 100% polyester |
| Width (cm)               | 300 cm         |
| Weight (g/m1)            | 249 g/m1       |
| Lightfasness (scale 1-8) | 4              |
| Certifications           | OEKOTEX        |
| Color variants           | 15             |
| Shrinkage (%)            | 1%             |
| Roman blind suitable     | Yes            |
|                          |                |