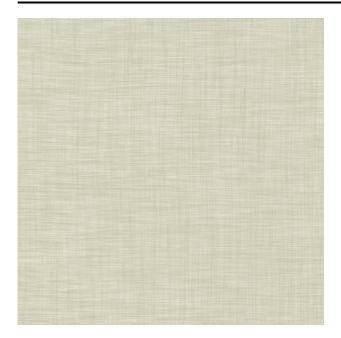

#### Description

A room-high, sheer curtain fabric with a two-tone effect. The yarn has a refined thickness which creates a naturally square effect, offering a beautiful see-through fabric. Ebben is a versatile curtain that can be used in different types of interiors.

### **Product images**