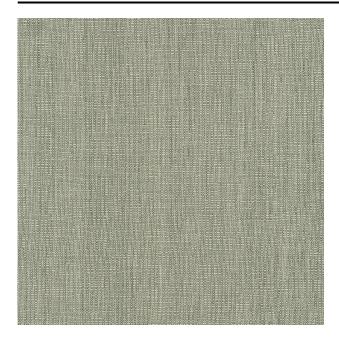

#### Description

An elegant in-between curtain fabric with a satin-like sheen. The subtle hues and irregular weave give the fabric a gentle character, inviting you to touch, feel and unwind. Flow is room-high, woven from 100% recycled yarns and suitable for projects due to its flame-retardant properties.

#### **Specifications**

| Part ID                  | 0105800088                         |
|--------------------------|------------------------------------|
| Composition              | 100% recycled polyester trevira cs |
| Width (cm)               | 330 cm                             |
| Weight (g/m1)            | 459 g/m1                           |
| Lightfasness (scale 1-8) | 5                                  |
| Flameretardant           | Yes                                |
| Certifications           | OEKOTEX                            |
| Color variants           | 9                                  |
| Shrinkage (%)            | 1%                                 |
| Roman blind suitable     | Yes                                |