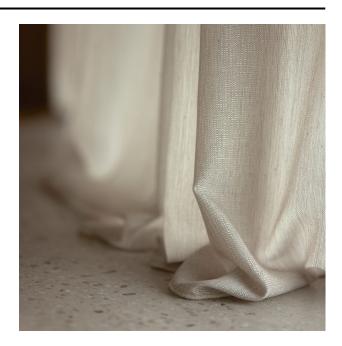

## Description

An elegant in-between curtain fabric with a satin-like sheen. The subtle hues and irregular weave give the fabric a gentle character, inviting you to touch, feel and unwind. Flow is room-high, woven from 100% recycled yarns and suitable for projects due to its flame-retardant properties.

## **Product images**