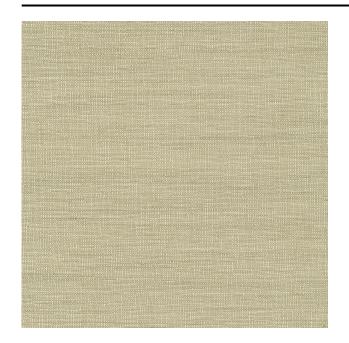

## Description

An elegant in-between curtain fabric with a satin-like sheen. The subtle hues and irregular weave give the fabric a gentle character, inviting you to touch, feel and unwind. Flow is room-high, woven from 100% recycled yarns and suitable for projects due to its flame-retardant properties.

#### **Specifications**

| Part ID                  | 0105800079                         |
|--------------------------|------------------------------------|
| Composition              | 100% recycled polyester trevira cs |
| Width (cm)               | 330 cm                             |
| Weight (g/m1)            | 459 g/m1                           |
| Lightfasness (scale 1-8) | 5                                  |
| Flameretardant           | Yes                                |
| Certifications           | OEKOTEX                            |
| Color variants           | 9                                  |
| Shrinkage (%)            | 1%                                 |
| Roman blind suitable     | Yes                                |

## **Product images**