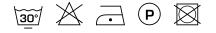

#### **Specifications**

| Part ID                  | 0105800000                         |
|--------------------------|------------------------------------|
| Composition              | 100% recycled polyester trevira cs |
| Width (cm)               | 330 cm                             |
| Weight (g/m1)            | 459 g/m1                           |
| Lightfasness (scale 1-8) | 5                                  |
| Flameretardant           | Yes                                |
| Certifications           | OEKOTEX                            |
| Color variants           | 9                                  |
| Shrinkage (%)            | 1%                                 |
| Roman blind suitable     | Yes                                |

#### Washing instructions



Does not apply.



### Product images