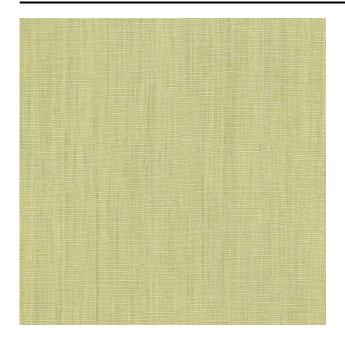

#### Description

An elegant in-between curtain fabric with a satin-like sheen. The subtle hues and irregular weave give the fabric a gentle character, inviting you to touch, feel and unwind. Flow is room-high, woven from 100% recycled yarns and suitable for projects due to its flame-retardant properties.

#### **Specifications**

| Part ID                  | 0105800006                         |
|--------------------------|------------------------------------|
| Composition              | 100% recycled polyester trevira cs |
| Width (cm)               | 330 cm                             |
| Weight (g/m1)            | 459 g/m1                           |
| Lightfasness (scale 1-8) | 5                                  |
| Flameretardant           | Yes                                |
| Certifications           | OEKOTEX                            |
| Color variants           | 9                                  |
| Shrinkage (%)            | 1%                                 |
| Roman blind suitable     | Yes                                |