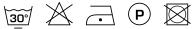

fications**

| Part ID                  | 0105800005                         |
|--------------------------|------------------------------------|
| Composition              | 100% recycled polyester trevira cs |
| Width (cm)               | 330 cm                             |
| Weight (g/m1)            | 459 g/m1                           |
| Lightfasness (scale 1-8) | 5                                  |
| Flameretardant           | Yes                                |
| Certifications           | OEKOTEX                            |
| Color variants           | 9                                  |
| Shrinkage (%)            | 1%                                 |
| Roman blind suitable     | Yes                                |

#### Washing instructions

Industrial washing instructions











Does not apply.

### **Product images**