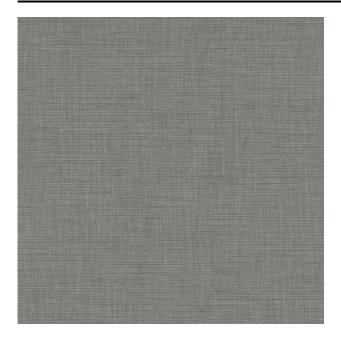

#### Description

A timeless, closed-weave curtain fabric with a square effect. The subtle sheen creates a trompe l'oeil in the fabric, giving it a playful and wavy appearance. The fabric is piece-dyed, meaning that the whole fabric is dyed. This generates an exciting two-tone shading and a versatile colour palette. Clover is room-high and made from 100% recycled yarns.

## **Product images**