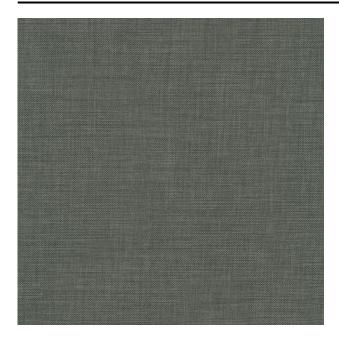

#### Description

A timeless, closed-weave curtain fabric with a square effect. The subtle sheen creates a trompe l'oeil in the fabric, giving it a playful and wavy appearance. The fabric is piece-dyed, meaning that the whole fabric is dyed. This generates an exciting two-tone shading and a versatile colour palette. Clover is room-high and made from 100% recycled yarns.

### Product images