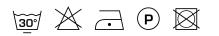

the whole fabric is dyed. This generates an exciting two-tone shading and a versatile colour palette. Clover is room-high and made from 100% recycled yarns.

#### **Specifications**

| Part ID                  | 0105770082              |
|--------------------------|-------------------------|
| Composition              | 100% recycled polyester |
| Width (cm)               | 300 cm                  |
| Weight (g/m1)            | 708 g/m1                |
| Lightfasness (scale 1-8) | 4                       |
| Certifications           | OEKOTEX                 |
| Color variants           | 38                      |
| Shrinkage (%)            | 1%                      |
| Roman blind suitable     | Yes                     |

#### Washing instructions

#### Industrial washing instructions



Does not apply.

### Product images