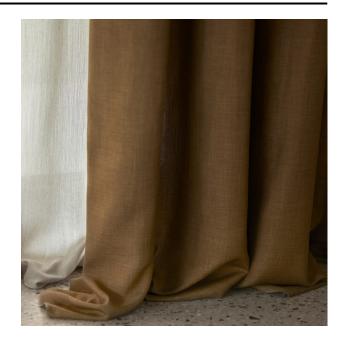

#### Description

A timeless, closed-weave curtain fabric with a square effect. The subtle sheen creates a trompe l'oeil in the fabric, giving it a playful and wavy appearance. The fabric is piece-dyed, meaning that the whole fabric is dyed. This generates an exciting two-tone shading and a versatile colour palette. Clover is room-high and made from 100% recycled yarns.

#### **Specifications**

| Part ID                  | 0105770076              |
|--------------------------|-------------------------|
| Composition              | 100% recycled polyester |
| Width (cm)               | 300 cm                  |
| Weight (g/m1)            | 708 g/m1                |
| Lightfasness (scale 1-8) | 4                       |
| Certifications           | OEKOTEX                 |
| Color variants           | 38                      |
| Shrinkage (%)            | 1%                      |
| Roman blind suitable     | Yes                     |
|                          |                         |