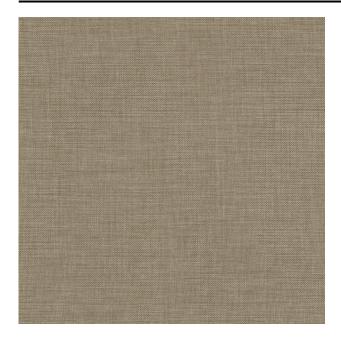

#### Description

A timeless, closed-weave curtain fabric with a square effect. The subtle sheen creates a trompe l'oeil in the fabric, giving it a playful and wavy appearance. The fabric is piece-dyed, meaning that the whole fabric is dyed. This generates an exciting two-tone shading and a versatile colour palette. Clover is room-high and made from 100% recycled yarns.

### Product images