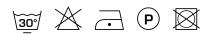

the whole fabric is dyed. This generates an exciting two-tone shading and a versatile colour palette. Clover is room-high and made from 100% recycled yarns.

#### **Specifications**

| Part ID                  | 0105770071              |
|--------------------------|-------------------------|
| Composition              | 100% recycled polyester |
| Width (cm)               | 300 cm                  |
| Weight (g/m1)            | 708 g/m1                |
| Lightfasness (scale 1-8) | 4                       |
| Certifications           | OEKOTEX                 |
| Color variants           | 38                      |
| Shrinkage (%)            | 1%                      |
| Roman blind suitable     | Yes                     |

#### Washing instructions

#### Industrial washing instructions



Does not apply.

### Product images