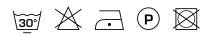

the whole fabric is dyed. This generates an exciting two-tone shading and a versatile colour palette. Clover is room-high and made from 100% recycled yarns.

#### **Specifications**

| Part ID                  | 0105770058              |
|--------------------------|-------------------------|
| Composition              | 100% recycled polyester |
| Width (cm)               | 300 cm                  |
| Weight (g/m1)            | 708 g/m1                |
| Lightfasness (scale 1-8) | 4                       |
| Certifications           | OEKOTEX                 |
| Color variants           | 38                      |
| Shrinkage (%)            | 1%                      |
| Roman blind suitable     | Yes                     |

#### Washing instructions

#### Industrial washing instructions



Does not apply.

### Product images