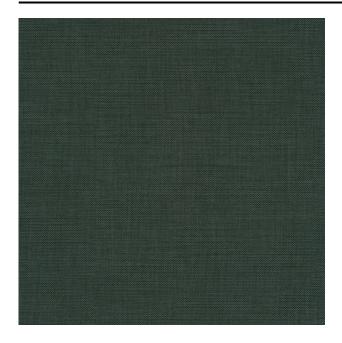

#### Description

A timeless, closed-weave curtain fabric with a square effect. The subtle sheen creates a trompe l'oeil in the fabric, giving it a playful and wavy appearance. The fabric is piece-dyed, meaning that the whole fabric is dyed. This generates an exciting two-tone shading and a versatile colour palette. Clover is room-high and made from 100% recycled yarns.

### Product images