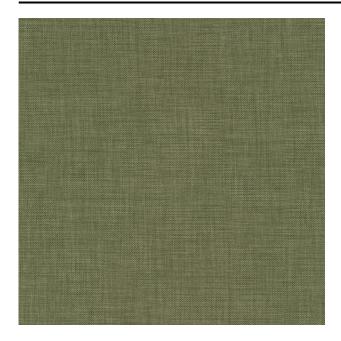

#### Description

A timeless, closed-weave curtain fabric with a square effect. The subtle sheen creates a trompe l'oeil in the fabric, giving it a playful and wavy appearance. The fabric is piece-dyed, meaning that the whole fabric is dyed. This generates an exciting two-tone shading and a versatile colour palette. Clover is room-high and made from 100% recycled yarns.

### Product images