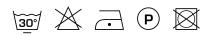

the whole fabric is dyed. This generates an exciting two-tone shading and a versatile colour palette. Clover is room-high and made from 100% recycled yarns.

#### **Specifications**

| Part ID                  | 0105770057              |
|--------------------------|-------------------------|
| Composition              | 100% recycled polyester |
| Width (cm)               | 300 cm                  |
| Weight (g/m1)            | 708 g/m1                |
| Lightfasness (scale 1-8) | 4                       |
| Certifications           | OEKOTEX                 |
| Color variants           | 38                      |
| Shrinkage (%)            | 1%                      |
| Roman blind suitable     | Yes                     |

#### Washing instructions

#### Industrial washing instructions



Does not apply.

### Product images