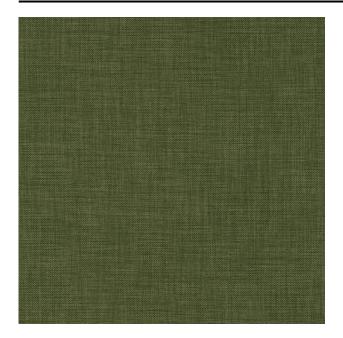

#### Description

A timeless, closed-weave curtain fabric with a square effect. The subtle sheen creates a trompe l'oeil in the fabric, giving it a playful and wavy appearance. The fabric is piece-dyed, meaning that the whole fabric is dyed. This generates an exciting two-tone shading and a versatile colour palette. Clover is room-high and made from 100% recycled yarns.

#### **Specifications**

| Part ID                  | 0105770056              |
|--------------------------|-------------------------|
| Composition              | 100% recycled polyester |
| Width (cm)               | 300 cm                  |
| Weight (g/m1)            | 708 g/m1                |
| Lightfasness (scale 1-8) | 4                       |
| Certifications           | OEKOTEX                 |
| Color variants           | 38                      |
| Shrinkage (%)            | 1%                      |
| Roman blind suitable     | Yes                     |
|                          |                         |

## **Product images**