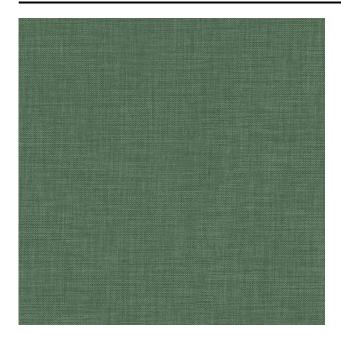

#### Description

A timeless, closed-weave curtain fabric with a square effect. The subtle sheen creates a trompe l'oeil in the fabric, giving it a playful and wavy appearance. The fabric is piece-dyed, meaning that the whole fabric is dyed. This generates an exciting two-tone shading and a versatile colour palette. Clover is room-high and made from 100% recycled yarns.

### Product images