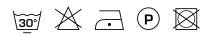

the whole fabric is dyed. This generates an exciting two-tone shading and a versatile colour palette. Clover is room-high and made from 100% recycled yarns.

#### **Specifications**

| Part ID                  | 0105770054              |
|--------------------------|-------------------------|
| Composition              | 100% recycled polyester |
| Width (cm)               | 300 cm                  |
| Weight (g/m1)            | 708 g/m1                |
| Lightfasness (scale 1-8) | 4                       |
| Certifications           | OEKOTEX                 |
| Color variants           | 38                      |
| Shrinkage (%)            | 1%                      |
| Roman blind suitable     | Yes                     |

#### Washing instructions

#### Industrial washing instructions



Does not apply.

### Product images