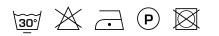

the whole fabric is dyed. This generates an exciting two-tone shading and a versatile colour palette. Clover is room-high and made from 100% recycled yarns.

#### **Specifications**

| Part ID                  | 0105770008              |
|--------------------------|-------------------------|
| Composition              | 100% recycled polyester |
| Width (cm)               | 300 cm                  |
| Weight (g/m1)            | 708 g/m1                |
| Lightfasness (scale 1-8) | 4                       |
| Certifications           | OEKOTEX                 |
| Color variants           | 38                      |
| Shrinkage (%)            | 1%                      |
| Roman blind suitable     | Yes                     |

#### Washing instructions

#### Industrial washing instructions



Does not apply.

### Product images