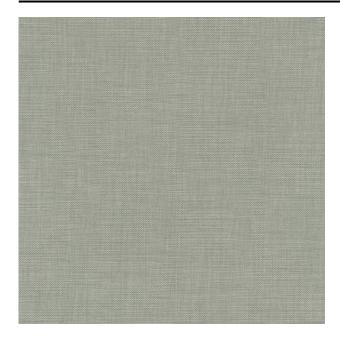

#### Description

A timeless, closed-weave curtain fabric with a square effect. The subtle sheen creates a trompe l'oeil in the fabric, giving it a playful and wavy appearance. The fabric is piece-dyed, meaning that the whole fabric is dyed. This generates an exciting two-tone shading and a versatile colour palette. Clover is room-high and made from 100% recycled yarns.

### Product images