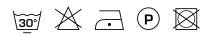

the whole fabric is dyed. This generates an exciting two-tone shading and a versatile colour palette. Clover is room-high and made from 100% recycled yarns.

#### **Specifications**

| Part ID                  | 0105770051              |
|--------------------------|-------------------------|
| Composition              | 100% recycled polyester |
| Width (cm)               | 300 cm                  |
| Weight (g/m1)            | 708 g/m1                |
| Lightfasness (scale 1-8) | 4                       |
| Certifications           | OEKOTEX                 |
| Color variants           | 38                      |
| Shrinkage (%)            | 1%                      |
| Roman blind suitable     | Yes                     |

#### Washing instructions

#### Industrial washing instructions



Does not apply.

### Product images