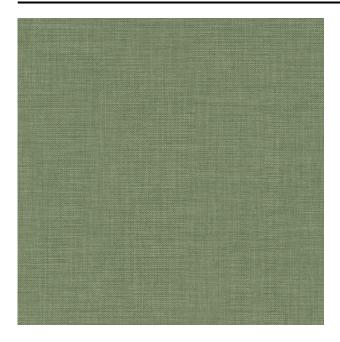

#### Description

A timeless, closed-weave curtain fabric with a square effect. The subtle sheen creates a trompe l'oeil in the fabric, giving it a playful and wavy appearance. The fabric is piece-dyed, meaning that the whole fabric is dyed. This generates an exciting two-tone shading and a versatile colour palette. Clover is room-high and made from 100% recycled yarns.

### Product images